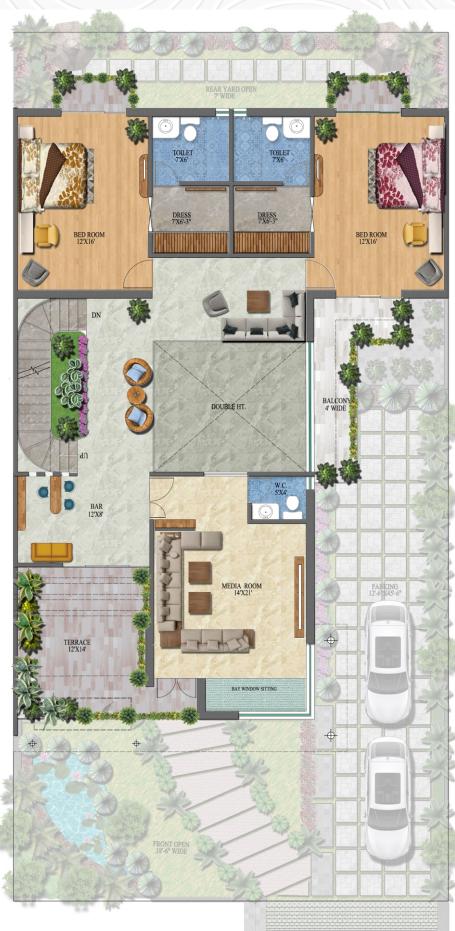

### **FIRST FLOOR**

**FIRST FLOOR SPECIFICATIONS**: 02 Bedrooms with Attach Toilet & Bath with Balcony, Living Room/ Media Room, Bar & Private Terrace For Sitting