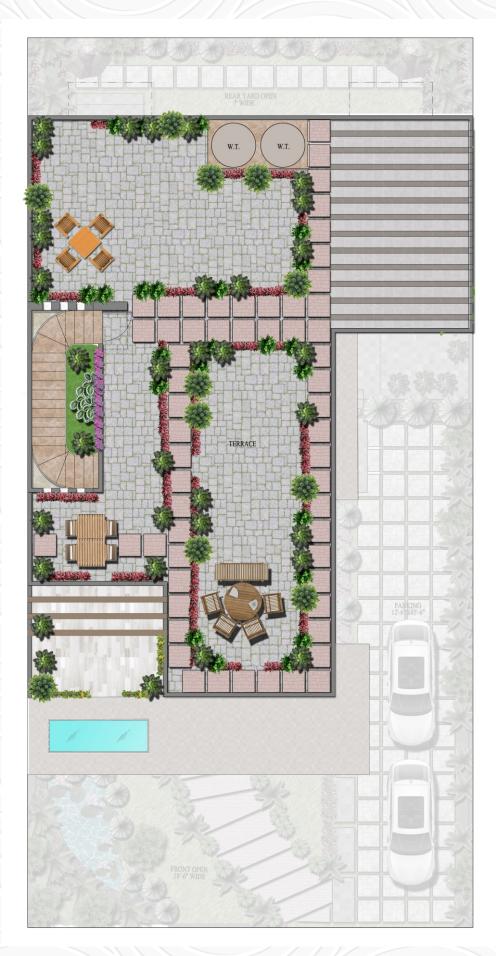

# "AAYUSH" By devhome

Project Promoted By : Dev Homes Infra Nirman Pvt. Ltd. Registered & Corporate Address : Opp. RAVE Cinemas, NH-74, Rudrapur, Udham Singh Nagar - 263153 (Uttarakhand) Email : sales@devhomesinfra.com | www.devhomesinfra.com

**T** 75009 36666, 75004 56677, 05944-297298



### FRONT ELEVATION



#### DEV HOMES LAUNCHES ITS LINE OF MODERN LUXURY VILLA

Launch at Rudrapur City

Glass Houses concept are the ones to explore in one of the new lines of launches by Dev Homes at NH-74 i.e. Rudrapur Bareilly Highway



### **GROUND FLOOR**





### **FIRST FLOOR**



## dev home

### **ROOF PLAN**





### PAYMENT

#### **PRELAUNCHING : PRICE**

Kindly check villas cost as mentioned below :

Semi Furnished Structured villa cost @99.85/- Lacs

Includes

- 1. Approved Map
- 2. Development Cost
- **3. RCC Framed Structured**
- 4. Plaster & PCC
- 5. Land Cost
- 6. Architect Work

Fully Furnished villa cost @1.5/- Crore

#### Includes

- 1. Tile and Marble Work
- 2. UPVC work in windows
- 3. Wooden Work
- 4. Paint & Wallpaper
- 5. Bath Assets
- 6. Modular Electricity Fittings
- 7. Modular Kitchen
- 8. False Ceiling
- 9. Terrace Garden
- **10. Glass Work**

**NOTE : GST & Registry charges are applicable as per Govt. norms.** 



### THANK YOU

### **Key Features of Smart Society :**

- 1. High Tech Security System
- 2. Fully Smart Auto sensor Light System
- 3. Underground electricity in co