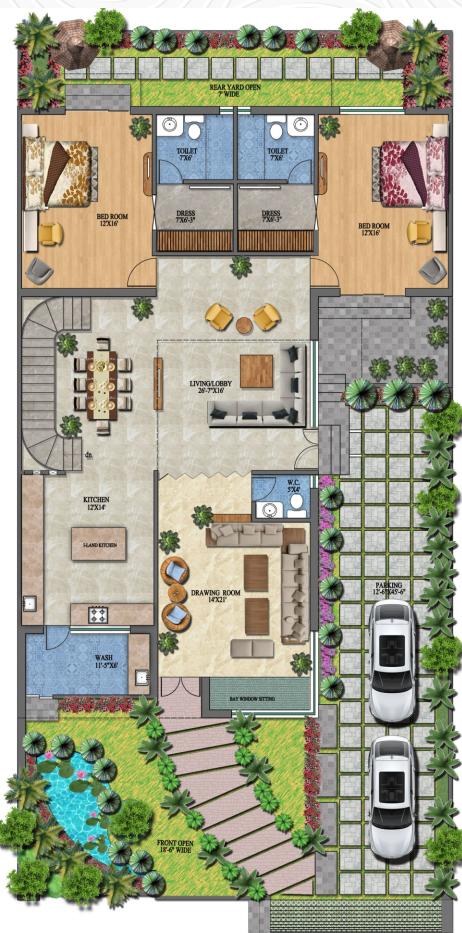

### **GROUND FLOOR**

#### DIMENSIAON: - 39.4 FT X 80.2 FT

LAND AREA: 351 Sq. yards (3159 Sq Ft.)

COVERED AREA: 4042Sq Ft.

**GROUND FLOOR SPECIFICATIONS**:02 Bedrooms with Attach Toilet & Bath, 01 Hall/Drawing Room, Dining Room Kitchen, Powder Room, Double Height Duplex Stairs inside